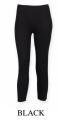

Matches with:

- Ladies' 3/4 Length Leggings
- Cropped length
- Elasticated waist
- Twin needle stitching at hem
- Shaped to fit
- Removable SF (Skinnifit) label
- 96% Cotton 4% Elastane Single Jersey
- 190 gsm
- XS
- S
- M
- L
- XL
- XXL

BLACK